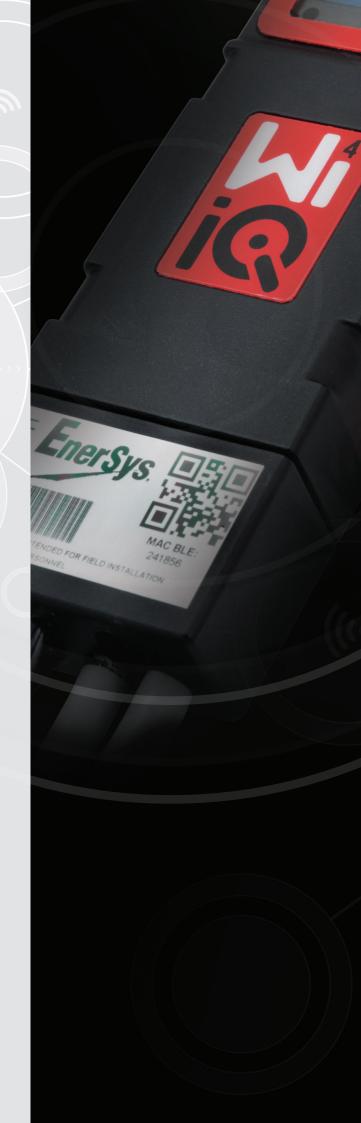

Installed directly on the battery harness, the Wi-iQ° battery monitoring device communicates with remote sensors on the battery to capture and continuously share battery operating data via Bluetooth with all EnerSys° power management tools.